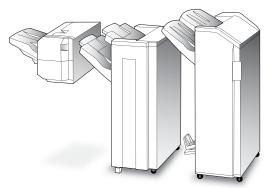

Saddle stitch

**Finishing Experts** 

Why resort to expensive outsourcing when you can create professionally finished documents in house? The Aficio™ MP C2500/ C3000 offer an entire range of possibilities to meet your needs: staple and collate with the 500-sheet and 1,000-sheet finisher or create attractive sales, training and presentation material with the systems' punch enabled booklet finisher.

## **500-sheet finisher** with 50-sheet\* stapling in 3 positions

1,000-sheet finisher with 50-sheet\* stapling in 4 positions

1,000-sheet booklet finisher with 50-sheet\* stapling in 5 positions and booklet stapling up to 10 sheets